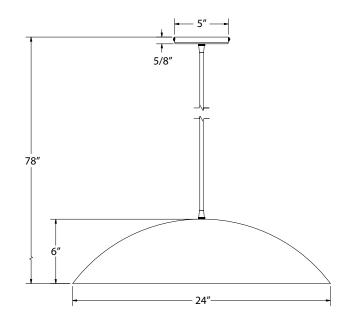

## **Product Dimensions:**

Width 24", Shade Height 6", Overall Height 78", Canopy Dia. 5 3/8"