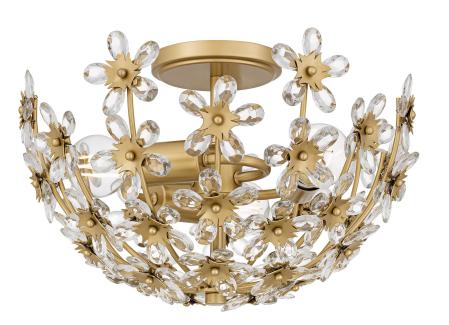

## QSF6783SGD

Rosemary 3-Light Soft Gold Semi-Flush Mount Soft Gold

### DIMENSIONS

| Dimensions: 15.75" W x 9.50" H x 15.75" D |  |
|-------------------------------------------|--|
| Canopy Dimensions: 5.00"W x 0.75"D        |  |
| Weight: 6.88 lbs                          |  |

#### DETAILS

Material: STEEL Glass/Shade Description: Clear Crystal Glass